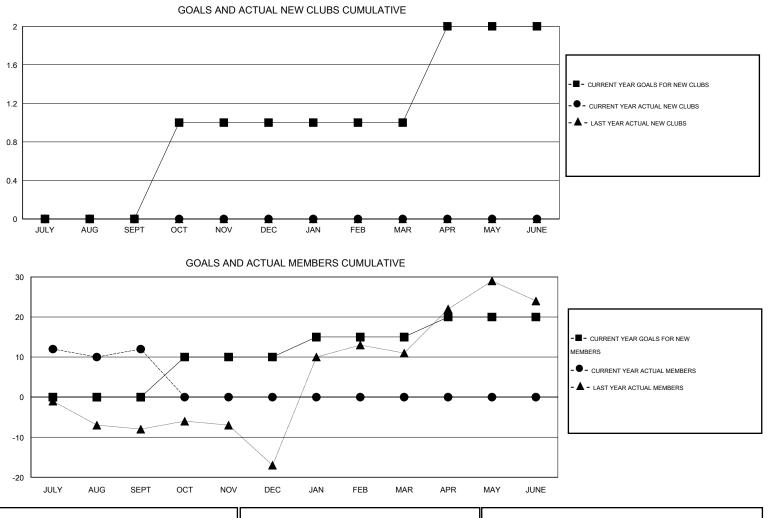

## LOCATION HUNGARY

Clubs Members RESULTS FOR 2015-2016 RESULTS FOR 2015-2016 NEW CLUB NEW CLUBS DROPPED NET NEW MEMBER CHARTER AND DROPPED NET QUARTER QUARTER GOAL CLUBS GAIN/LOSS GOAL NEW MEMBERS MEMBERS GAIN/LOSS ADDED 0 0 1 -1 0 17 5 12 JULY/AUG/SEPT JULY/AUG/SEPT 0 0 0 0 10 0 0 1 OCT/NOV/DEC OCT/NOV/DEC 0 0 0 0 5 0 0 0 JAN/FEB/MAR JAN/FEB/MAR 1 0 0 0 5 0 0 0 APR/MAY/JUNE APR/MAY/JUNE